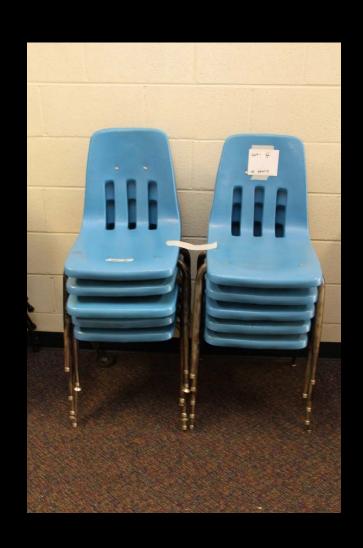

# Holmes District School Board Surplus Auction

December 7, 2017

## Lot# 1 Director style folding chair



#### Lot # 2 Office Chair



# Lot # 3 Rocking chair



#### Lot # 4 10 Blue Chairs



## Lot # 5 10 Chairs



#### Lot # 6 10 Chairs



#### Lot # 7 10 Chairs



#### Lot #8 10 Blue Chairs



#### Lot # 9 10 Blue Chairs



#### Lot # 10 10 Blue Chairs



## Lot # 11 10 Chairs



#### Lot # 12 10 Chairs



#### Lot # 13 10 Blue Chairs



#### Lot # 14 10 Blue Chairs



#### Lot # 15 10 Blue Chairs



#### Lot # 16 10 Blue Chairs



#### Lot # 17 10 Blue Chairs



## Lot # 18 10 Chairs



#### Lot # 19 10 Yellow Chairs



#### Lot # 20 10 Yellow Chairs



## Lot # 21 10 Chairs



#### Lot # 22 10 Chairs



#### Lot # 23 10 Blue Chairs



#### Lot # 24 10 Blue Chairs



#### Lot # 25 10 Chairs



#### Lot # 26 10 Chairs



## Lot # 27 10 Chairs



#### Lot # 28 10 Chairs



## Lot # 29 10 chairs



# Lot # 30 Storage Cabinet



## Lot # 31 Storage Cabinet



#### Lot # 32 Wo