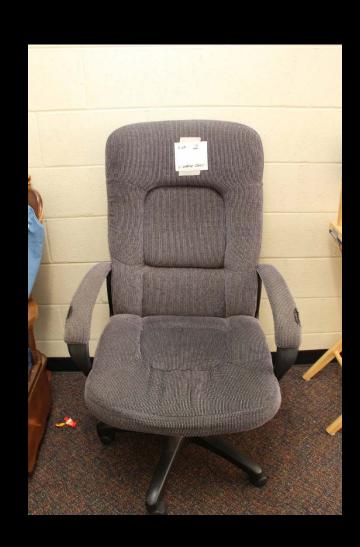

# Holmes District School Board Surplus Auction

December 7, 2017

## Lot# 1 Director style folding chair



#### Lot # 2 Office Chair



# Lot # 3 Rocking chair



#### Lot # 4 10 Blue Chairs



## Lot # 5 10 Chairs



#### Lot # 6 10 Chairs



#### Lot # 7 10 Chairs



#### Lot #8 10 Blue Chairs



#### Lot # 9 10 Blue Chairs



#### Lot # 10 10 Blue Chairs



## Lot # 11 10 Chairs



#### Lot # 12 10 Chairs



#### Lot # 13 10 Blue Chairs



#### Lot # 14 10 Blue Chairs



#### Lot # 15 10 Blue Chairs



#### Lot # 16 10 Blue Chairs



#### Lot # 17 10 Blue Chairs



## Lot # 18 10 Chairs



#### Lot # 19 10 Yellow Chairs



#### Lot # 20 10 Yellow Chairs



## Lot # 21 10 Chairs



#### Lot # 22 10 Chairs



#### Lot # 23 10 Blue Chairs



#### Lot # 24 10 Blue Chairs



#### Lot # 25 10 Chairs



#### Lot # 26 10 Chairs



## Lot # 27 10 Chairs



#### Lot # 28 10 Chairs



## Lot # 29 10 chairs



# Lot # 30 Storage