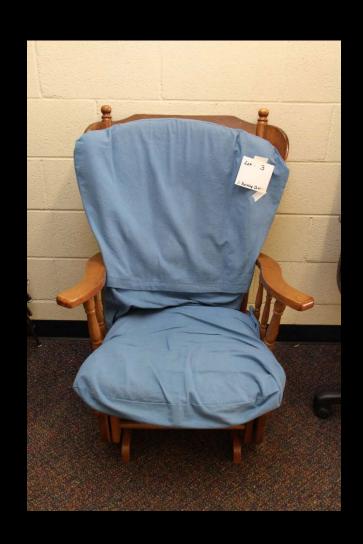

# Holmes District School Board Surplus Auction

December 7, 2017

## Lot# 1 Director style folding chair



#### Lot # 2 Office Chair



# Lot # 3 Rocking chair



#### Lot # 4 10 Blue Chairs



## Lot # 5 10 Chairs



#### Lot # 6 10 Chairs



#### Lot # 7 10 Chairs



#### Lot #8 10 Blue Chairs



#### Lot # 9 10 Blue Chairs



#### Lot # 10 10 Blue Chairs



## Lot # 11 10 Chairs



#### Lot # 12 10 Chairs



#### Lot # 13 10 Blue Chairs



#### Lot # 14 10 Blue Chairs



#### Lot # 15 10 Blue Chairs



#### Lot # 16 10 Blue Chairs



#### Lot # 17 10 Blue Chairs



## Lot # 18 10 Chairs



#### Lot # 19 10 Yellow Chairs



#### Lot # 20 10 Yellow Chairs



## Lot # 21 10 Chairs



#### Lot # 22 10 Chairs



#### Lot # 23 10 Blue Chairs



#### Lot # 24 10 Blue Chairs



#### Lot # 25 10 Chairs



#### Lot # 26 10 Chairs



## Lot # 27 10 Chairs



#### Lot # 28 10 Chairs



## Lot # 29 10 chairs



# Lot # 30 Storage Cabinet



## Lot # 31 Stor