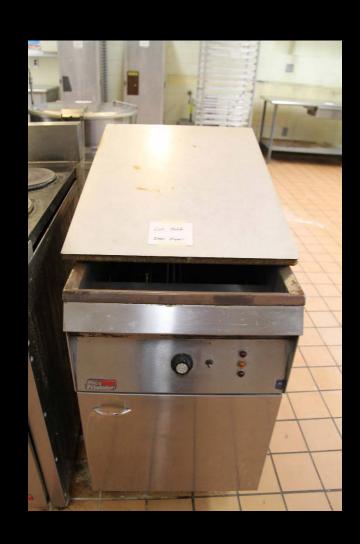

Lot # 502 Vent Fan



#### Lot # 503 Hobart Mixer



## Lot # 504 Magic Chef Microwave



## Lot # 505 HotPoint Microwave



# Lot # 506 Food Prep Table w/Wood Top



# Lot # 507 Stainless Steel Table



## Lot # 508 Alum. Cart



# Lot # 509 Alum. Storage Cabinet



## Lot # 510 Alum. Storage Cabinet



# Lot # 511 Stainless Table



# Lot # 512 Stainless Shelf



# Lot # 513 Small Refrig. w/ Cabinet



## Lot 515 Kitchen Utensils



#### Lot # 516 Coffee Maker



# Lot # 517 Coffee maker w/ Utensils



## Lot # 518 Kitchen Utensils



## Lot # 519 Kitchen Utensils



# Lot # 520 Kitchen Utensils



### Lot # 521 Kitchen Utensils



## Lot # 522 Kitchen Utensils



### Lot # 523 Kitchen Utensils



# Lot # 524 Deep Fryer



# Lot # 525 Double Burner Range



# Lot # 526 Pitco Deep Fryer



# Lot # 514 Utensil Hanging Rack



# Lot # 527 Market Forge Tilt Skillet & Steamer



## Lot # 529 2000 Crown Vic



# Lot # 530 1998 Ford Taurus



# Lot # 531 2000 Ford Taurus Wagon



# Lot# 532 2000 GMC Sonoma



# Lot # 533 Portable Building



# Lot # 534 Portable Building



# Lot # 535 Portable Building



# Lot # 536 Portable Building



# Lot # 537 Portable Building



# Lot # 528 Group Training 2 Station System