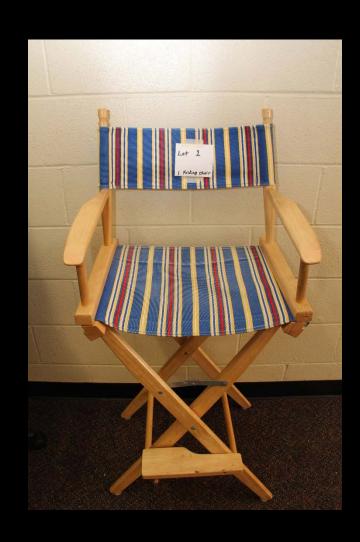

# Holmes District School Board Surplus Auction

December 7, 2017

## Lot# 1 Director style folding chair



#### Lot # 2 Office Chair



# Lot # 3 Rocking chair



#### Lot # 4 10 Blue Chairs



## Lot # 5 10 Chairs



#### Lot # 6 10 Chairs



#### Lot # 7 10 Chairs



#### Lot #8 10 Blue Chairs



#### Lot # 9 10 Blue Chairs



#### Lot # 10 10 Blue Chairs



## Lot # 11 10 Chairs



#### Lot # 12 10 Chairs



#### Lot # 13 10 Blue Chairs



#### Lot # 14 10 Blue Chairs



#### Lot # 15 10 Blue Chairs



#### Lot # 16 10 Blue Chairs



#### Lot # 17 10 Blue Chairs



## Lot # 18 10 Chairs



#### Lot # 19 10 Yellow Chairs



#### Lot # 20 10 Yellow Chairs



## Lot # 21 10 Chairs



#### Lot # 22 10 Chairs



#### Lot # 23 10 Blue Chairs



#### Lot # 24 10 Blue Chairs



#### Lot # 25 10 Chairs



#### Lot # 26 10 Chairs



## Lot # 27 10 Chairs



#### Lot # 28 10 Chairs



## Lot # 29 10