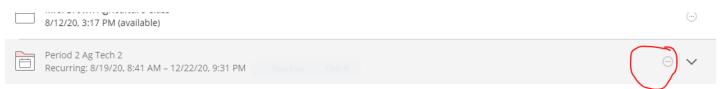

- 8. Make a session for each Class period you have innovative learning.
- 9. Copy Link to be shared to CANVAS for student access.

| $\odot$                               | $\sim$ |
|---------------------------------------|--------|
| C Edit recurring session              |        |
| どiew reports                          |        |
| 🗑 Delete session                      |        |
| ୧୦୦୦୦୦୦୦୦୦୦୦୦୦୦୦୦୦୦୦୦୦୦୦୦୦୦୦୦୦୦୦୦୦୦୦୦ |        |