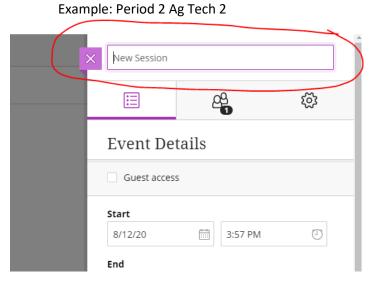

2. Title Session

3. Select Guest Access (This makes a link that can be used to access your room without an invite) Leave guests as participants only.

4. Make the Start date Aug 19, set the correct times for your class period, repeat weekly, every week, select Monday-Friday, set end date to December.