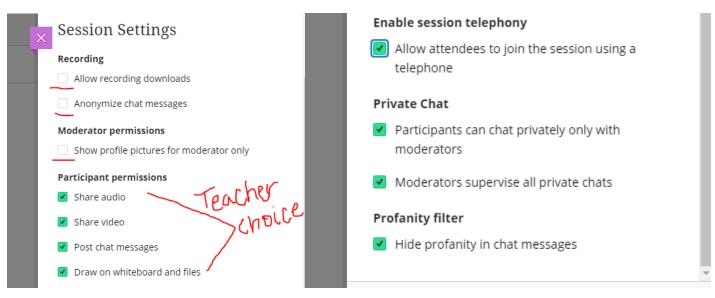

|          | • |
|   | s M           |          | 00       | S |
|   | End On Date   | •        | 12/22/20 |   |
|   | Early Entry   |          |          |   |

5. Scroll back to the top and click on the settings button.

| × | Period 2 Ag Te | ech 2                                     |
|---|----------------|-------------------------------------------|
|   |                |                                           |
|   | Event De       | etails                                    |
|   | Guest acces    | ss                                        |
|   | Guest role     | Guest link                                |
|   | Participant    | ▼ Save the session to get the guest link. |
|   |                |                                           |

## 6. Copy the following settings:



## 7. Click Create

| Profanity filter        |            |  |
|-------------------------|------------|--|
| 🗹 Hide profanity in cha | t messages |  |
|                         |            |  |
| Cancel                  | Create     |  |
|                         |            |  |

- 8. Make a session for each Class period you have innovative learning.
- 9. Copy Link to be shared to CANVAS for student access.



| $\odot$                               | $\sim$ |
|---------------------------------------|--------|
| C Edit recurring session              |        |
| どiew reports                          |        |
| 🗑 Delete session                      |        |
| ୧୦୦୦୦୦୦୦୦୦୦୦୦୦୦୦୦୦୦୦୦୦୦୦୦୦୦୦୦୦୦୦୦୦୦୦୦ |        |