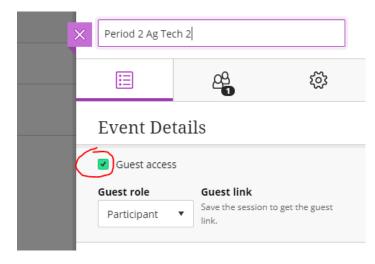

5. Scroll back to the top and click on the settings button.

| × | Period 2 Ag Te | ech 2                                     |
|---|----------------|-------------------------------------------|
|   |                |                                           |
|   | Event De       | etails                                    |
|   | Guest acces    | ss                                        |
|   | Guest role     | Guest link                                |
|   | Participant    | ▼ Save the session to get the guest link. |
|   |                |                                           |